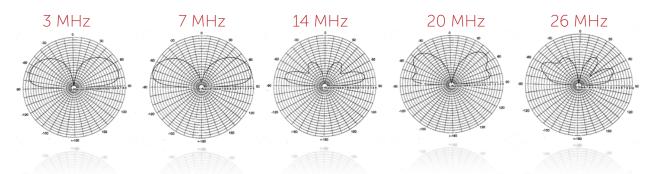

#### **Electrical Features**

- . Frequency
- Impedance Polarization
- H radiation
- V radiation
- TX feed cable
- Ground
- 2 to 30 MHz 50 ohm Vertical 360° See diagram RG-213/U
- Yes

#### **Radiation Patterns**