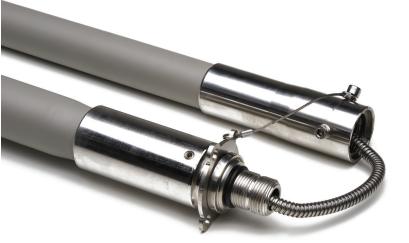

It is manufactured in two different versions, respectively EASP-WHF1K-ANT/R for the **roof mounting** solution and EASP-WHF1K-ANT/N for the **naval mounting solution**.

#### **Mechanical Features**

- Length
- Weight
- Sections
- Bottom Ø
- Whip material
- Finishing
- 10 meters 40 Kg 2 62 mm epoxy fiber

62 mm epoxy fiberglass polyurethane paint ColourRadiator

- Ferrule
- Operating temp.
- Max wind speed

grey RAL 7030 high Q Teflon line inox steel per AISI 316 -35 °C to +80 °C 180 Km/h