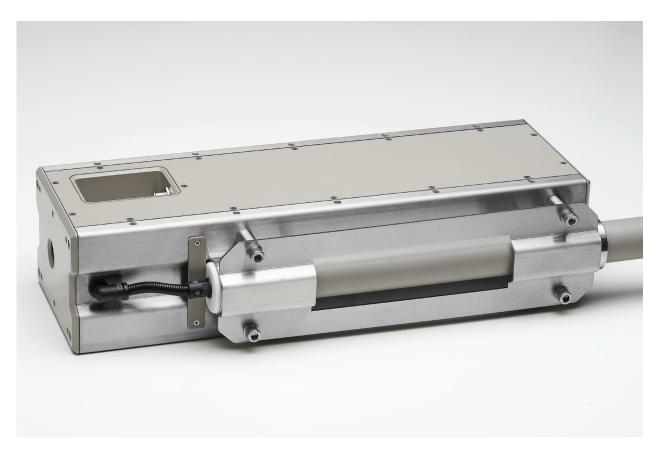

It is manufactured in two different versions, respectively EASP-WHF1K-ANT/R for the **roof mounting** solution and EASP-WHF1K-ANT/N for the **naval mounting solution**.

#### **Mechanical Features**

- Length
- Weight
- Sections
- Bottom Ø
- Whip material
- Finishing
- 10 meters 40 Kg 2 62 mm epoxy fiber

62 mm epoxy fiberglass polyurethane paint ColourRadiator

- Ferrule
- Operating temp.
- Max wind speed