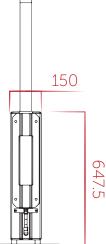

#### All dimensions are expressed in millimeters

e

10284

#### **Mechanical Features**

- Length
- Weight
- Sections
- Bottom Ø
- Whip material
- Finishing
- 10 meters 40 Kg 2 62 mm epoxy fiber

62 mm epoxy fiberglass polyurethane paint ColourRadiator

- Ferrule
- Operating temp.
- Max wind speed

grey RAL 7030 high Q Teflon line inox steel per AISI 316 -35 °C to +80 °C 180 Km/h