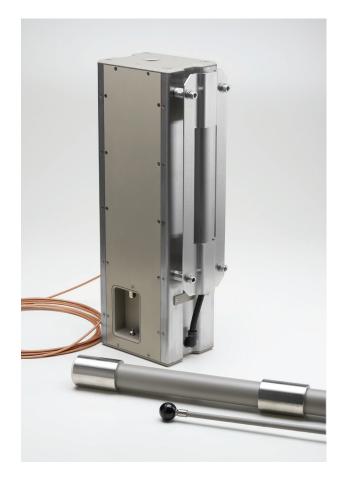

# OVERVIEW

The EASP-WHF1K-ANT is a relative **high** efficiency broadband vertical radiator intended to be used with frequency agile transmission systems over the 2 - 30 MHz HF band (i.e.: HF/ALE systems).

It is manufactured in two different versions, respectively EASP-WHF1K-ANT/R for the **roof mounting** solution and EASP-WHF1K-ANT/N for the **naval mounting solution**.

#### **Mechanical Features**

- Length
- Weight
- Sections
- Bottom Ø
- Whip material
- Finishing
- 10 meters 40 Kg 2 62 mm epoxy fiber

62 mm epoxy fiberglass polyurethane paint ColourRadiator

- Ferrule
- Operating temp.
- Max wind speed