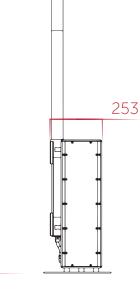

#### All dimensions are expressed in millimeters

e

10284

#### **Mechanical Features**

- Length
- Weight
- Sections
- Bottom Ø
- Whip material
- Finishing
- 10 meters 40 Kg 2 62 mm epoxy fiber

62 mm epoxy fiberglass polyurethane paint ColourRadiator

- Ferrule
- Operating temp.
- Max wind speed

grey RAL 7030 high Q Teflon line inox steel per AISI 316 -35 °C to +80 °C 180 Km/h